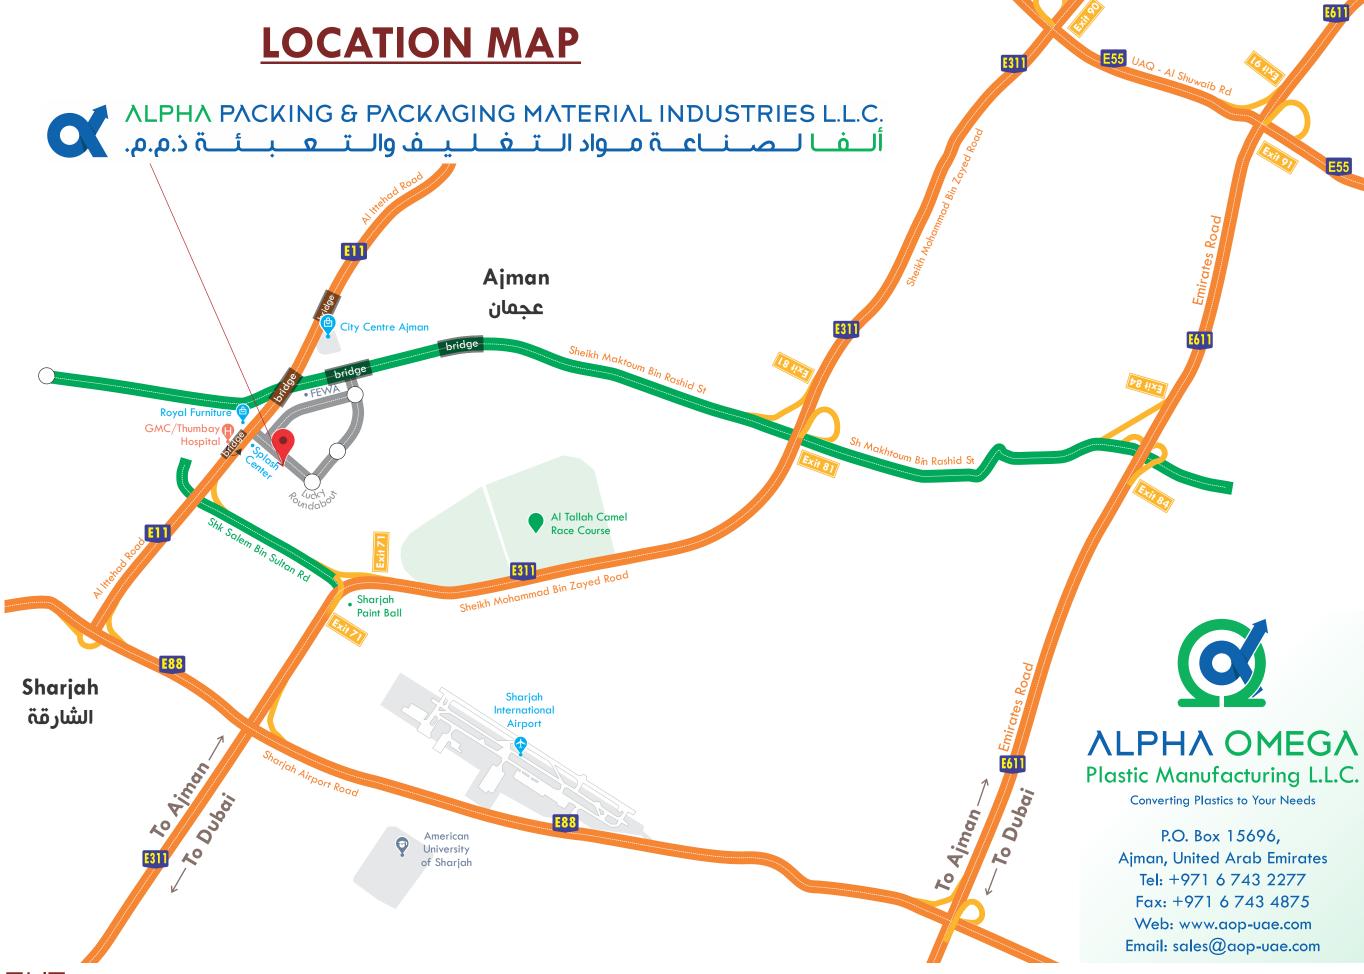

## Instructions:

#### (1) E11 - Al Ittehad Road

# (1) Coming from Dubai:

- (a) Take the first right after the "Al Nuaimeya Bridge" (GMC Bridge) (Splash Center will be on the right side)
- (b) Come straight from "Emirates Gas" signal
- (c) After 600 meters you will see "Bagdad Supermarket" on right There is a parking barrier right before the supermarket This is Alpha Packing & Packaging's parking.

### (2) Coming from RAK:

- (a) Take the "Humaid Bin Rashid Bridge" (City Centre Bridge)
- (b) Take the Interchange and stay on "Ajman Ind., Nuaimeya, Sharjah, Dubai" lanes
- (c) Take the Exit of "Ajman Ind., Dubai, Ras Al Khaimah
- (d) Don't take the "Shk Maktoum Bridge", take the free right instead
- (e) Stay on the road until you approach 3rd Roundabout namely "Lucky Roundabout". Take free right and drive about 900 meters and make U-turn (before the "Emirates Gas" signal)
- (f) After 400 meters, you will see Bagdad Supermarket on right There is a parking barrier right before the supermarket This is Alpha Packing & Packaging's parking.

## (2) E311 - Sheikh Mohammad Bin Zayed Road

# (1) Coming from Dubai:

- (a) Take the "Exit 71" (Wasit Road, Ajman, Al Ittehad Road)
- (b) After 2.2 km, take the "Exit for Ras Al Khaimah"
- (c) Follow 1.1.a, 1.1.b, 1.1.c

### (2) Coming from Ras Al Khaimah:

- (a) Take the "Exit 84" (Al Hamidiya, Ajman, Al Helio)
- (b) Stay on "Shk Maktoum Bin Rashid St" for 7.8 km (Take the Rawdha Bridge)
- (c) Don't take the "Shk Maktoum Bridge", take the Left from the signal under this bridge
- (d) Follow 1.2.e, 1.2.f

# (3) E611 - Emirates Road

# (1) Coming from Dubai:

- (a) Take the "Exit for E88, University City, Sharjah"
- (b) Stay on E88 Sharjah Airport Road for 13.3 km
- (c) Take the Exit for E311 Ajman, Al Hamriyah, Ras Al Khaimah
- (d) Follow 2.1.a, 2.1.b, 2.1.c

### (2) Coming from Ras Al Khaimah:

- (a) Take the "Exit 84" (Ajman, Hamriyah, Al Zubair)
- (b) Stay on the road for 2.6 km
- (c) Take the Left
- (d) Stay on the road for 500 meters
- (e) Take the Right
- (f) Stay on "Sh Makhtoum Bin Rashid St" for 4.3 km
- (g) Follow 2.2.b, 2.2.c, 2.2.d